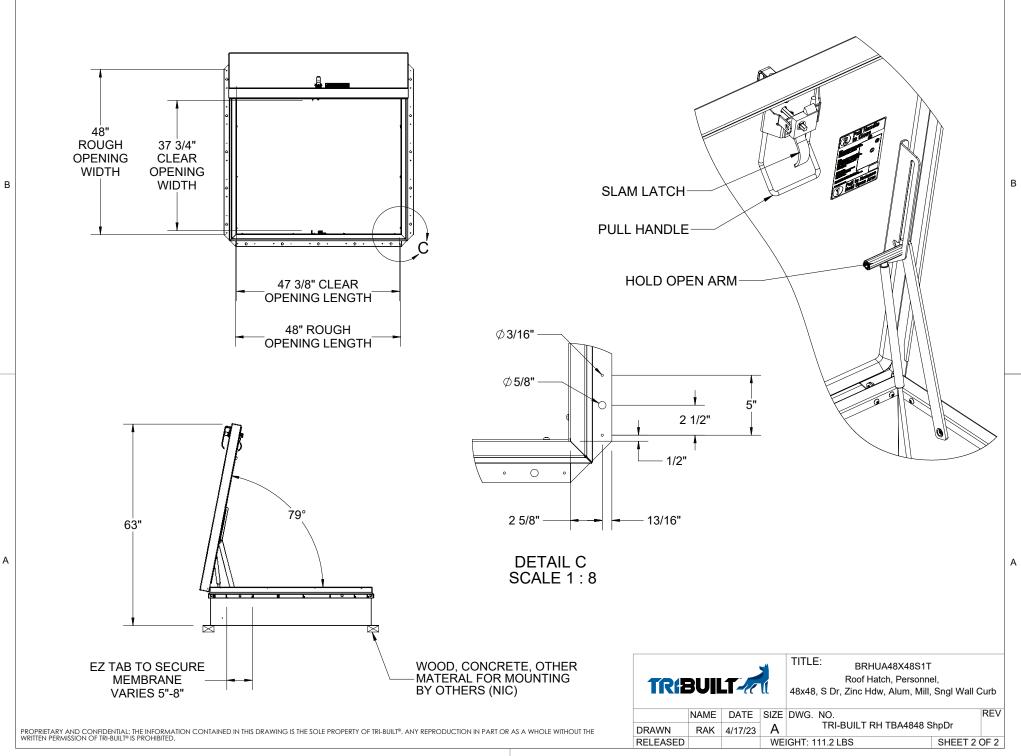

## (10) LATCH:

ZINC PLATED STEEL SLAM LATCH, HOLDS COVERS CLOSED AGAINST WIND UPLIFT, INTERIOR AND EXTERIOR HANDLES WITH PADLOCK

48"

**WIDTH** 

## **11) PULL HANDLE**:

INTERIOR PULL DOWN HANDLE, SAFETY YELLOW POWDER COAT.

#### NOTES:

-WHEN INSTALLING ON A PITCHED ROOF UP TO 7:12. THE HINGE SIDE(LENGTH)MUST BE PARALLEL TO THE SLOPE.

- WIDTH X LENGTH DIMENSIONS ARE MEASURED INSIDE CURB TO INSIDE CURB. THE WIDTH IS HINGE TO LATCH AND LENGTH IS HINGED SIDE.

ROOF HATCH SIZE: 48" (WIDTH) x 48" (LENGTH)

В

SHEET 1 OF 2