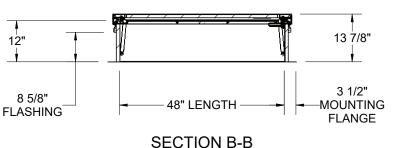

### SPECIFICATIONS:

(1) COVER:

В

11 GA (.090) ALUM, STIFFENED TO WITHSTAND A LIVE LOAD OF 40PSF WITH A MAX DEFLECTION OF 1/150 OF THE SPAN.

- (2) LINER: 18 GA (.040) ALUM
- (3) CURB: 11 GA (.090) ALUM, CURB COUNTERFLASH WITH EZ TABS.
- 4 FINISH: MILL
- (5) INSULATION: 1" POLYISO R-6 (5.6 LTTR) IN CURB,
  - 1" POLYSTYRENE R-4 (3.8 LTTR) IN COVER.
- **(6)** GASKET: EXTRUDED EPDM RUBBER ADHESIVE BACKED GASKET SEAL CONTINUOUS

AROUND COVER.

- $\langle \overline{7} \rangle$  SPRING: GAS SPRING WITH DAMPER FOR SMOOTH, CONTROLLED, COUNTERBALANCED LIFT ASSISTANCE.
- (8) HINGE: PINTLE HINGE WITH STAINLESS STEEL HINGE PINS.
- (9) HOLD OPEN ARM:

ZINC PLATED STEEL AUTOMATIC HOLD OPEN ARM LOCKS COVER IN FULLY OPEN POSITION WITH RED GRIP HANDLE PULL RELEASE.

PROPRIETARY AND CONFIDENTIAL: THE IN