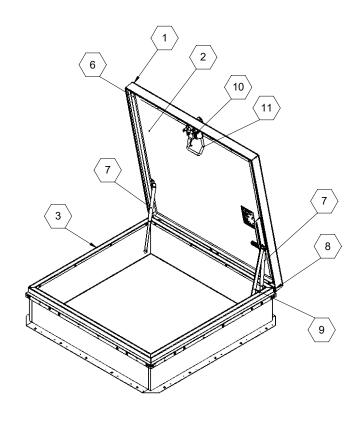

### SPECIFICATIONS:

(1) COVER:

В

11 GA (.090) ALUM, STIFFENED TO WITHSTAND A LIVE LOAD OF 40PSF WITH A MAX DEFLECTION OF 1/150 OF THE SPAN.

- (2) LINER: 18 GA (.040) ALUM
- (3) CURB: 11 GA (.090) ALUM, CURB COUNTERFLASH WITH EZ TABS.
- 4 FINISH: MILL
- (5) INSULATION: 1" POLYISO R-6 (5.6 LTTR) IN CURB,
  - 1" POLYSTYRENE R-4 (3.8 LTTR) IN COVER.
- **(6)** GASKET: EXTRUDED EPDM RUBBER ADHESIVE BACKED GASKET SEAL CONTINUOUS

AROUND COVER.

- $\langle \overline{7} \rangle$  SPRING: GAS SPRING WITH DAMPER FOR SMOOTH, CONTROLLED, COUNTERBALANCED LIFT ASSISTANCE.
- (8) HINGE: PINTLE HINGE WITH STAINLESS STEEL HINGE PINS.
- (9) HOLD OPEN ARM:

ZINC PLATED STEEL AUTOMATIC HOLD OPEN ARM LOCKS COVER IN FULLY OPEN POSITION WITH RED GRIP HANDLE PULL RELEASE.

PROPRIETARY AND CONFIDENTIAL: THE INFORMATION CONTAINED IN THIS DRAWING IS THE SOLE PROPERTY OF TRI-BUILT®. ANY REPRODUCTION IN PART OR AS A WHOLE WITHOUT THE WRITTEN PERMISSION OF TRI-BUILT® IS PROHIBITED.

## (10) LATCH:

ZINC PLATED STEEL SLAM LATCH, HOLDS COVERS CLOSED AGAINST WIND UPLIFT, INTERIOR AND EXTERIOR HANDLES WITH PADLOCK

48"

**WIDTH** 

## **11) PULL HANDLE**:

INTERIOR PULL DOWN HANDLE, SAFETY YELLOW POWDER COAT.